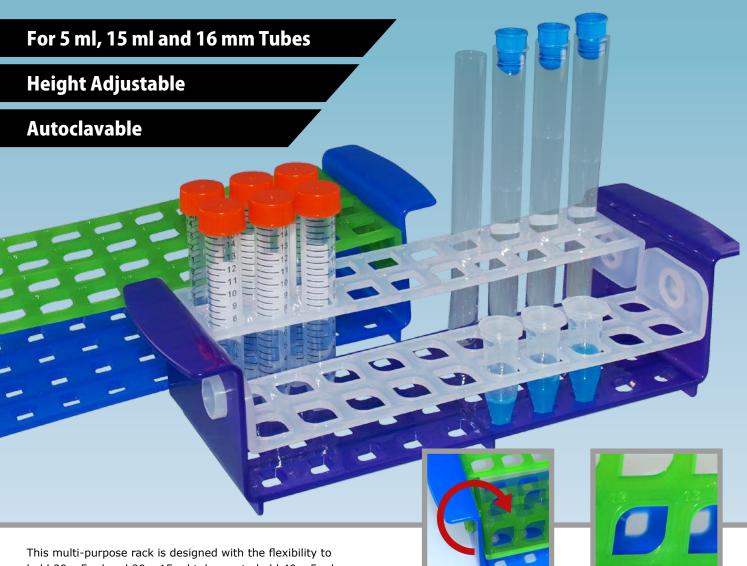

## Multi-Purpose-Rack

This multi-purpose rack is designed with the flexibility to hold  $20 \times 5$  ml and  $20 \times 15$  ml tubes or to hold  $40 \times 5$  ml or  $40 \times 15$  ml tubes.

In addition, the rack can also hold clinical tubes of a similar diameter (16 mm) and height. The rack incorporates two moving hinged upper shelves that can be rotated to an up or down position to change height to accommodate the size of the tube being used. Unique tear drop shaped openings (top tray) for better retention of tubes.

Ergonomic handles for ease of use. Imprinted grid on both sides of the upper shelves for quick identification and retrieval.

**Dimensions (L x W x H):** 309 x 107 x 77 mm

| Array | For tubes diam. mm | Colour         | PK | Cat. No.  |
|-------|--------------------|----------------|----|-----------|
| 40    | 16                 | green/blue     | 1  | 6.281 157 |
| 40    | 16                 | purple/natural | 1  | 6.281 249 |