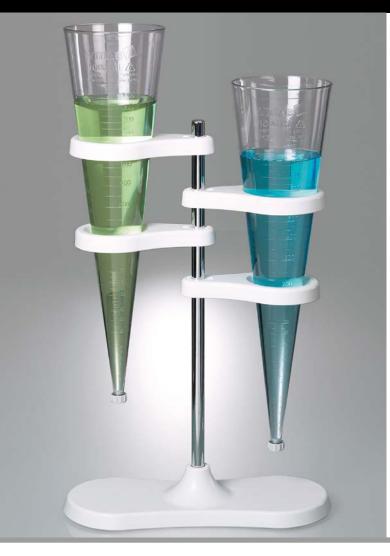

### Stand for Imhoff-sedimentation funnel, PP

The stand for sedimentation funnels is used to keep, hold or store Imhoff funnels safely and reliably during sedimentation. Two funnel holders ensure that Imhoff funnels will be held safely and securely and can be placed in an absolute holders are in the placed in an absolute holders. The placed in an absolute holders are in the placed in an absolute holders. The placed in an absolute holders are in the placed in an absolute holders. The placed in an absolute holders are in the placed in an absolute holders. The placed in an absolute holders are in the placed in an absolute holders. The placed in an absolute holders are in the placed in an absolute holders. The placed in an absolute holders are in the placed in an absolute holders.

# lutely vertical position. Stand with two holders for sedimentation funnels, suitable for funnels 90 mm or more in diameter. Thanks to an innovative magnet concept no clamping screws are necessary. The height of the funnel holder can be adjusted easily and flexibly with one hand. With the corresponding accessory the holders for Imhoff

funnels can also be replaced by holders for all-purpose

• PP, chrome-plated steel

funnels.

- Adjustable height up to 450 mm
- For funnels with Ø 90 mm or more