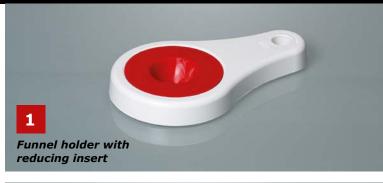

#### Accessoires for funnel stand LaboPlast®, PP

| Description                        | For                                             | PK | Cat. No.  |
|------------------------------------|-------------------------------------------------|----|-----------|
| Funnel holder with reducing insert | Stand with 2<br>or 4 funnels/<br>Imhoff funnels | 1  | 6.284 549 |
| Sedimentation funnel holder        | Stand with 2<br>or 4 funnels/<br>Imhoff funnels | 1  | 6.284 550 |
| Replacement set for 40 pipettes    | for stand with 4 funnels                        | 1  | 6.284 551 |