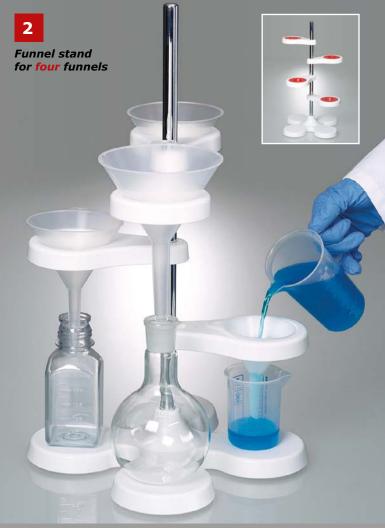

## LaboPlast® Laboratory stands, PP

Easy and flexible height adjustment

**Comfortable and smooth operation** 

With innovative magnet concept

- White, shatter-proof, resistant to chemicals
- For 2 or 4 funnels. Sturdy and stable funnel stand
- Adjustable height up to 450 mm
- Thanks to an innovative magnet concept no clamping screws are necessary. The height of the funnel holder can be adjusted easily and flexibly with one hand
- With 2 or 4 reducing inserts for small funnels
- For funnels von Ø 40 180 mm

| Funnel stands | width mm | length mm | heigth mm | PK | Cat. No.  |
|---------------|----------|-----------|-----------|----|-----------|
| 1 2 funnels   | 138      | 340       | 500       | 1  | 9.069 922 |
| 2 4 funnels   | 251      | 251       | 500       | 1  | 9.069 924 |