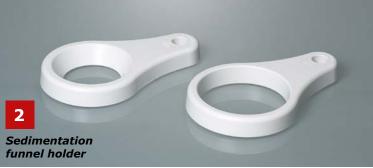

#### Accessoires for funnel stand LaboPlast®, PP

| Description                        | For                                             | PK | Cat. No.  |
|------------------------------------|-------------------------------------------------|----|-----------|
| Funnel holder with reducing insert | Stand with 2<br>or 4 funnels/<br>Imhoff funnels | 1  | 6.284 549 |
| Sedimentation funnel holder        | Stand with 2<br>or 4 funnels/<br>Imhoff funnels | 1  | 6.284 550 |
| Replacement set for 40 pipettes    | for stand with 4 funnels                        | 1  | 6.284 551 |