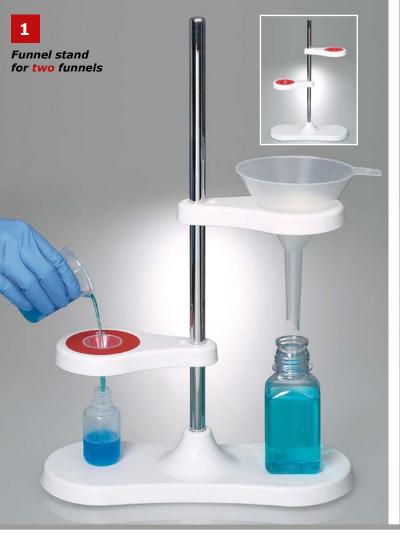

## LaboPlast® Laboratory stands, PP

Easy and flexible height adjustment

**Comfortable and smooth operation** 

With innovative magnet concept

- White, shatter-proof, resistant to chemicals
- For 2 or 4 funnels. Sturdy and stable funnel stand
- Adjustable height up to 450 mm
- Thanks to an innovative magnet concept no clamping screws are necessary. The height of the funnel holder can be adjusted easily and flexibly with one hand
- With 2 or 4 reducing inserts for small funnels
- For funnels von Ø 40 180 mm

| Funnel stands | width mm | length mm | heigth mm | PK | Cat. No.  |
|---------------|----------|-----------|-----------|----|-----------|
| 1 2 funnels   | 138      | 340       | 500       | 1  | 9.069 922 |
| 2 4 funnels   | 251      | 251       | 500       | 1  | 9.069 924 |