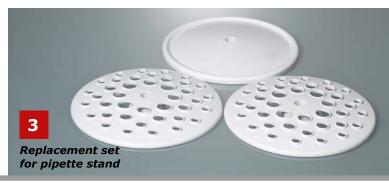

#### Accessoires for funnel stand LaboPlast®, PP

| Description                        | For                                             | PK | Cat. No.  |
|------------------------------------|-------------------------------------------------|----|-----------|
| Funnel holder with reducing insert | Stand with 2<br>or 4 funnels/<br>Imhoff funnels | 1  | 6.284 549 |
| Sedimentation funnel holder        | Stand with 2<br>or 4 funnels/<br>Imhoff funnels | 1  | 6.284 550 |
| Replacement set for 40 pipettes    | for stand with 4 funnels                        | 1  | 6.284 551 |