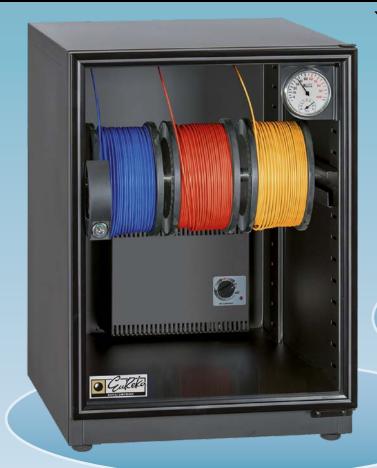

4 filament feed ports supporting up to 3 mm diam. filaments allow direct printing from the cabinet while in humidity controlled storage.

Adjustable hanging rod will allow hanging of filament spools up to 330 mm diameter. Air tight cabinet will prevent your printed product from moisture and dust. Low energy consumption. Powerful molecular sieve desiccants and electric drying keeps filament dry to maintain tensile strength.

## **Features**

- Dries without heat: maintains tensile strength
- 4 filament feed ports for direct printing
- Analogue hygrometer for active monitoring
- <20 % RH low humidity storage</li>
- Fully adjustable spool hanger
- Very quiet operation