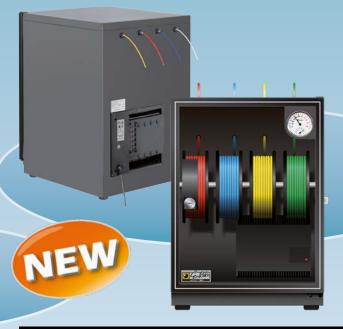

4 filament feed ports supporting up to 3 mm diam. filaments allow direct printing from the cabinet while in humidity controlled storage.

Adjustable hanging rod will allow hanging of filament spools up to 330 mm diameter. Air tight cabinet will prevent your printed product from moisture and dust. Low energy consumption. Powerful molecular sieve desiccants and electric drying keeps filament dry to maintain tensile strength.

## **Features**

- Dries without heat: maintains tensile strength
- 4 filament feed ports for direct printing
- Analogue hygrometer for active monitoring
- <20 % RH low humidity storage</li>
- Fully adjustable spool hanger
- Very quiet operation