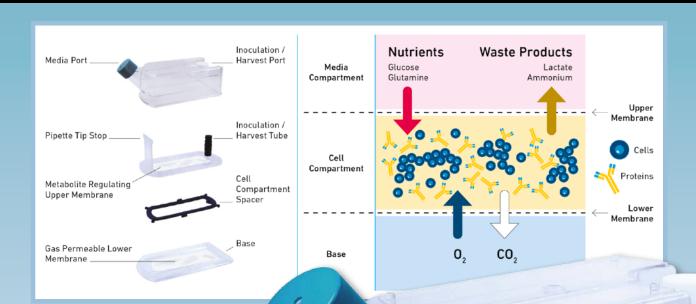

## **WHEATON®** Bioreactors CELLine™

- Disposable and ready-to-use
- High cell density and high product concentration
- No additional equipment required for operation

New line of membrane driven flasks for high density cell culture. The flasks are designed to enhance small scale bio-production for antibodies and proteins. Conventional *in vivo* or *in vitro* cell culture methods can be laborious, may have low cell density and require significant purification. CELLine™ flasks address these three areas of limitation observed in static tissue culture flasks.